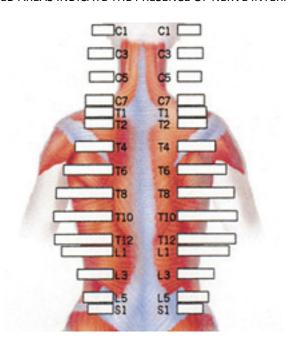

## **MY SCAN FINDINGS:**

THE MARKED AREAS INDICATE THE PRESENCE OF NERVE INTERFERENCE AND THE NEED FOR CHIROPRACTIC CARE.

## **NECK (C1-C7)**

Headaches, Fainting, Ear Pain, Dizziness, Sinus Trouble, ADD/ADHD, Allergies, Numbness & Tingling in Hands/ Arms, Shortness of Breathe, Migraines

## MID BACK (T1-T12)

Respiratory Difficulties, Asthma, Gall Bladder Trouble, Stomach Trouble, Indigestion, Bloating, Ulcers, Gastritis, Abdominal Pain

## LOW BACK (L1-L5)

Constipation, Intestinal Conditions, Gas Pains, Low Back Pain, Pain/Numbness In the Legs or Feet, Menstrual Cramping, Bladder Difficulties, Knee Pain, Hip Pain