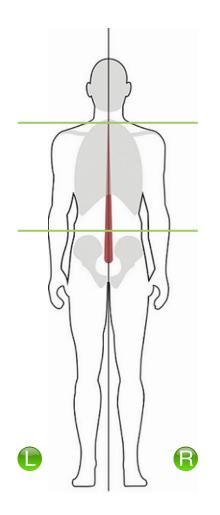

## **POSTURAL ANALYSIS:**

THE POSTURE ANALYSIS TOOL SHOWS YOU AND THE DOCTOR EXACTLY HOW GOOD OR BAD YOUR POSTURE IS AND WHAT NEEDS TO BE WORKED ON TO IMPROVE IT. OUR POSTURES PLAY A HUGE PART IN THE HEALTH OF OUR SPINE SO THIS TOOL IS VERY USEFUL.