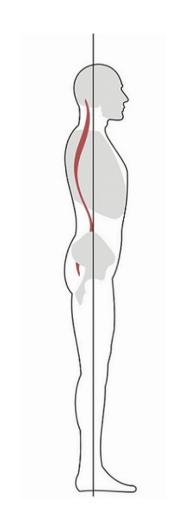

## **POSTURAL ANALYSIS:**

THE POSTURE ANALYSIS TOOL SHOWS YOU AND THE DOCTOR EXACTLY HOW GOOD OR BAD YOUR POSTURE IS AND WHAT NEEDS TO BE WORKED ON TO IMPROVE IT. OUR POSTURES PLAY A HUGE PART IN THE HEALTH OF OUR SPINE SO THIS TOOL IS VERY USEFUL.